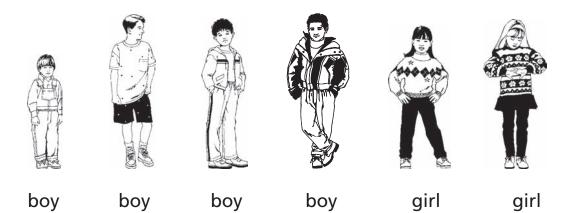

Use the pictures below to answer question 1.

- **1.** Abby has 6 cousins.
  - 4 are boys
  - 2 are girls

What fraction of Abby's cousins is girls?

Use the pictures below to answer question 1.

**1.** Tim had 4 paperclips.